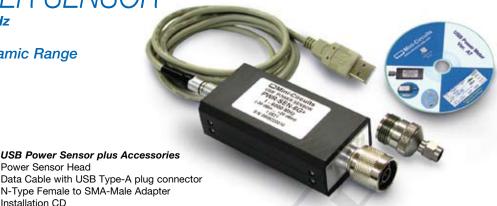

A = @ -30 to +5 dBm

B = @ +5 to +12 dBm

C = @ +12 to +20 dBm

USB POWER SENSOR

50 Ω Wide Dynamic Range

PWR-SEN-6G+ USB-CBL+ NF-SM50+ PWR-6GCD

PWR-6G+

Power Sensor Head Data Cable with USB Type-A plug connector N-Type Female to SMA-Male Adapter Installation CD

## **General Description**

Mini-Circuits PWR-6G+ USB Power Sensor has a 50 dB dynamic range and is used with a PC via USB interface. The PWR-6G+ does not require any reference signal calibration. All specifications provided in the data sheet apply to continuous wave (CW) signals. The Mini-Circuits USB Power Sensor comes with Power Meter software that turns the PC into a Power Meter. It also comes with an N-Type female to SMA male adapter for enhanced utility.