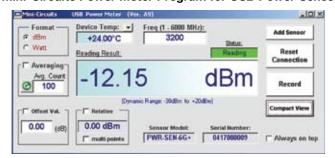

## Mini-Circuits Power Meter Program for USB Power Senser

## **Product Features**

- 50 dB Dynamic range, -30 to +20 dBm
- Good VSWR, 1.1:1 typ.
- Low cost replacement solution for conventional power meters
- Easy installation and operation
- Turns your laptop into a power meter
- No need for a reference calibrator
- No need for an external power supply
- Temperature compensated
- Fully loaded software for power data analysis
- Averaging of measurements
- · Scheduled Data recording
- Multi-Sensor support software